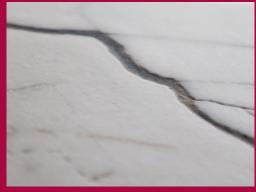

## DECORA 2

Decora 2 takes the concept of flexibility to the extreme by allowing the enrichment of the ceramic surface through the use of functional inks.

A new way of digital glazing.

Same layout, same raw materials, but different effects:

- sharp 3D textures on the base
- 3D reliefs on top coat
- · matt to gloss transitions on the top coat
- glue and grit applications
- anti-slip and antibacterial properties

New features, same quality:

- compact 2-bar frame 910 mm
- precise ground fixing for reliable repositioning of the printer
- · possibility of synchronisation with other printers
- · operation on existing conveyor belts and without cabin
- discharge up to 70 g/m² per bar
- built-in ups for movement without shutdown