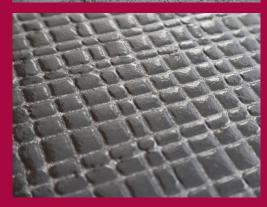

## DECORA 2

Decora 2 takes the concept of flexibility to the extreme by allowing the enrichment of the ceramic surface through the use of functional inks.

A new way of digital glazing.

Same layout, same raw materials, but different effects:

- sharp 3D textures on the base
- 3D reliefs on top coat
- · matt to gloss transitions on the top coat
- glue and grit applications
- anti-slip and antibacterial properties

New features, same quality:

- compact 2-bar frame 910 mm
- precise ground fixing for reliable repositioning of the printer
- · possibility of synchronisation with other printers
- · operation on existing conveyor belts and without cabin
- discharge up to 70 g/m² per bar
- built-in ups for movement without shutdown